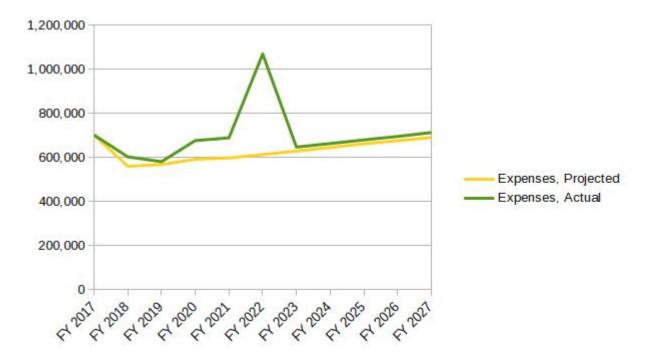

balance amount beginning in FY 2018. Since the report was done, various expenses have exceeded or been less than originally projected, but have increased overall, as expected. Further, as we have added new assets, the costs of insuring our assets has increased as well.

As these costs rise, the amount of revenue available for CIP projects is also reduced accordingly.

Since the report, no review has been done, and so we reviewed our actual revenues and expeditures to see where we stand at this point vs. the original projections.

Overall, this review showed the following:

- Projected revenues have remained essentially flat, closely tracking the report's original projections.
- Overall expenses were expected to rise and have done so, although at a rate somewhat greater than anticipated.



 Available funds for CIP spending were anticipated to decline over time, as our revenues were projected to remain flat while expenses continued to rise. Our actual CIP spending has actually been somewhat less than originally projected in each year since FY 2018. As per our current 10-year CIP plan, our projected CIP spending closely tracks the original projections, but is still less than originally projected.



• Since our CIP spending has been less each year than the report's original projections, our cumulative CIP expenditure deficit is increasing over time. Given our total expenditures to date and our current plans, the total difference between our originally projected total CIP expenditures vs what we will actually spend will be approximately \$230K; this amount is approximately th