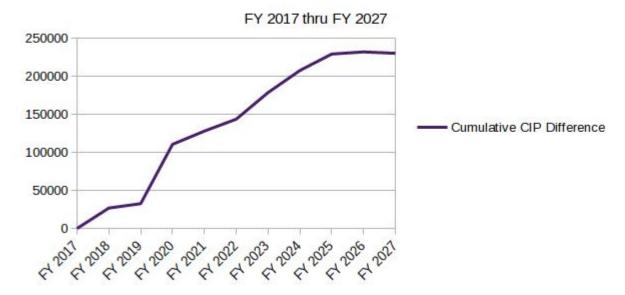

cted.



• Since our CIP spending has been less each year than the report's original projections, our cumulative CIP expenditure deficit is increasing over time. Given our total expenditures to date and our current plans, the total difference between our originally projected total CIP expenditures vs what we will actually spend will be approximately \$230K; this amount is approximately the same as our total expenditures for FY 2020. I.e., barring any changes, our total CIP expenditures will reflect a cumulative deficit of essentially a full fiscal year. Note that these figures are indicative of the total dollar expenditures; over time, as prices continue to rise, the amount of work that can be done for a given dollar amount will decline as well.

#### Cumulative CIP Expenditure Shortfall



Given these facts, the strategic planning committee would like to get a sense from the Board regarding whether it would be willing to consider any increase at all in our annual assessment. If so, is there a maximum amount that it would be willing to consider? Note also that an increase could be recommended as a one-time occurrence or broken into smaller increments over time as well.

#### Lake St. Charles CDD Funds Statement May '21 - Jul '21

| Center   State   Bank Checking   427,727   315,848   238,819   Cash   Center   State   Bank Checking   254,684   254,696   254,709   Committed   Assigned   Center   State   Bank Money Market   264,684   254,696   254,709   Committed   Assigned   Center   State   Bank Money Market   0