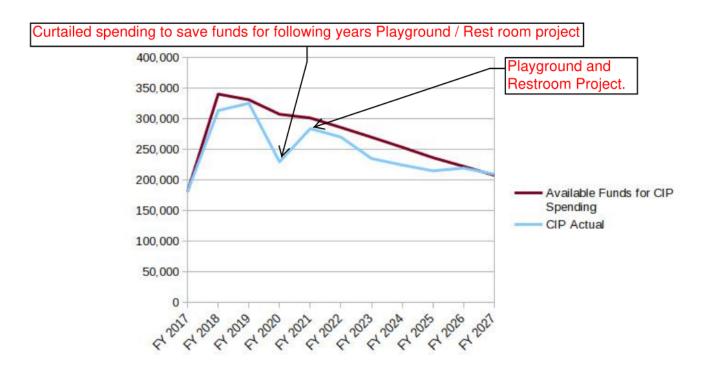

nd so we reviewed our actual revenues and expeditures to see where we stand at this point vs. the original projections.

Overall, this review showed the following:

- Projected revenues have remained essentially flat, closely tracking the report's original projections.
- Overall expenses were expected to rise and have done so, although at a rate somewhat greater than anticipated.



 Available funds for CIP spending were anticipated to decline over time, as our revenues were projected to remain flat while expenses continued to rise. Our actual CIP spending has actually been somewhat less than originally projected in each year since FY 2018. As per our current 10-year CIP plan, our projected CIP spending closely tracks the original projections, but is still less than originally projected.



• Since our CIP spending has been less each year than the report's original projections, our cumulative CIP expenditure deficit is increasing over time. Given our total expenditures to date and our current plans, the total difference between our originally projected total CIP expenditures vs what we will actually spend will be approximately \$230K; this amount is approximately the same as our total expenditures for FY 2020. I.e., barring any changes, our total CIP expenditures will reflect a cumulative deficit of essentially a full fiscal year. Note that these figures are indicative of the total dollar expenditures; over time, as prices continue to rise, the amount of work that can be done for a given dollar amount will decline as well.

#### Cumulative CIP Expenditure Shortfall



Given